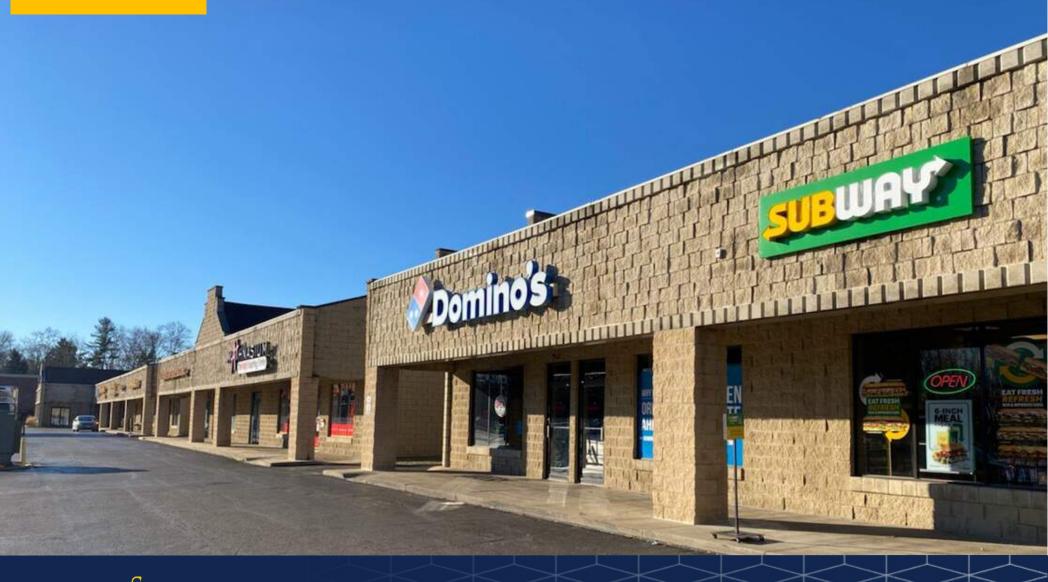

## T WINSBURG, OHIO

- Retail space for lease:
  - 2,770 SF (Divisible)
  - 1,020 SF Available
- Excellent visibility on Darrow Rd (SR 91) along with monument signage
- Located on the North end of the Downtown Twinsburg square area
- Join Domino's Pizza, Subway, Basement Bar & Grill, Van Dana Dental Office, Joe's Cofee & Smoke Outlet, Twinsburg State Liquor Store and Beverage, Mathnasium, Nina Michele Beauty Salon and more.
- Major nearby tenants include; Cleveland Clinic, University Hospitals, Kent State Satellite Campus, Giant Eagle, Starbucks, Huntington Bank, Panera Bread and Chipotle