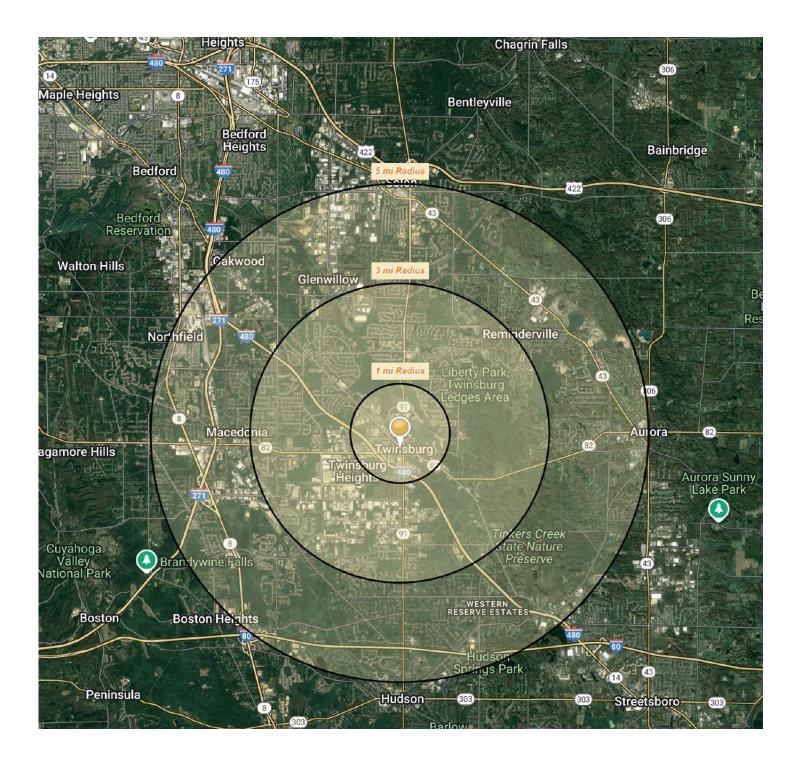

# DEMOGRAPHICS

| ESTIMATED POPULATION |
|----------------------|
| 1 Mile: 3,876        |
| 3 Miles: 34,966      |
| 5 Miles: 84,038      |

DAYTIME EMPLOYESS

1 Mile: 2,349

3 Miles: 19,358

5 Miles: 58,576

AVERAGE HH INCOME

1 Mile: \$125,373 3 Miles: \$146,540 5 Miles: \$155,576

KOWIT

REAL

COMPANY

ESTATE GROUP

Radins Map TWINSBURG, OHIO

# RADIUS MAP